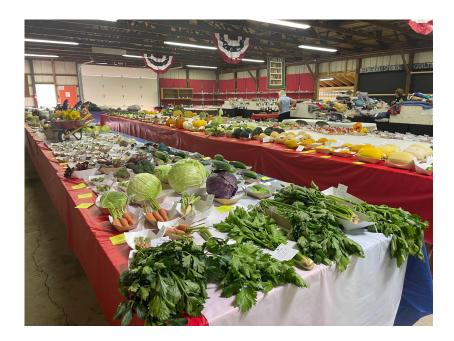

#### DEPARTMENT 46 - TRUCK FARMER, MARKET GARDENER OR ROADSIDE STAND

This Division is open to amateurs and/or professionals. The purpose of this exhibit is to offer an opportunity to bring together in one group the important horticultural crops and agricultural products which are produced on farms in our area. The exhibit may include, but is not limited to, a collection of fruits, vegetables, flowers, honey, jams, jellies, canned fruit and/or fruit juices, and other agricultural products grown by the truck farmer, market gardener, or roadside stand exhibitor.

These exhibits will be put up at the discretion and taste of the exhibitor. All exhibit materials must be furnished by the exhibitor. Judging will be based on the variety of vegetables, fruits, etc., range of species and quality. Originality will be considered. The exhibit space will be limited to an area with a minimum of four (4) feet of frontage and four (4) feet of depth and not larger than six (6) feet of frontage and four (4) feet of depth. This may be adjusted depending upon availability at the time of registration.

Item No. 46001 Best Agricultural Display Premiums 1<sup>st</sup> 2<sup>nd</sup> 3<sup>rd</sup> \$50.00 \$30.00 \$15.00 Rosette Rosette Rosette

AFTER THIS EXHIBIT HAS BEEN JUDGED, THE PARTICIPANTS ARE FREE TO DISPLAY THEIR SIGNS OF IDENTIFICATION.