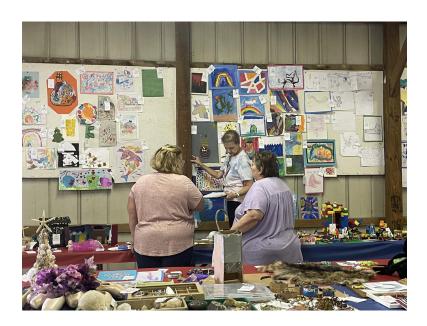

# DEPARTMENT 46 AGRICULTURAL EXHIBITS Superintendents: TBD

#### DEPARTMENT 46 - TRUCK FARMER, MARKET GARDENER OR ROADSIDE STAND

This Division is open to amateurs and/or professionals. The purpose of this exhibit is to offer an opportunity to bring together in one group the important horticultural crops and agricultural products which are produced on farms in our area. The exhibit may include, but is not limited to, a collection of fruits, vegetables, flowers, honey, jams, jellies, canned fruit and/or fruit juices, and other agricultural products grown by the truck farmer, market gardener, or roadside stand exhibitor.

These exhibits will be put up at the discretion and taste of the exhibitor. All exhibit materials must be furnished by the exhibitor. Judging will be based on the variety of vegetables, fruits, etc., range of species and quality. Originality will be considered. The exhibit space will be limited to an area with a minimum of four (4) feet of frontage and four (4) feet of depth and not larger than six (6) feet of frontage and four (4) feet of depth. This may be adjusted depending upon availability at the time of registration.