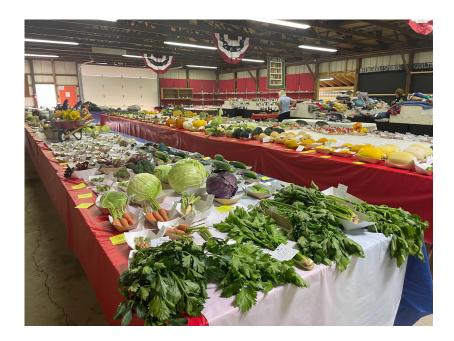

#### DEPARTMENT 46 - TRUCK FARMER, MARKET GARDENER OR ROADSIDE STAND

This Division is open to amateurs and/or professionals. The purpose of this exhibit is to offer an opportunity to bring together in one group the important horticultural crops and agricultural products which are produced on farms in our area. The exhibit may include, but is not limited to, a collection of fruits, vegetables, flowers, honey, jams, jellies, canned fruit and/or fruit juices, and other agricultural products grown by the truck farmer, market gardener, or roadside stand exhibitor.

These exhibits will be put up at the discretion and taste of the exhibitor. All exhibit materials must be furnished by the exhibitor. Judging will be based on the variety of vegetables, fruits, etc., range of species and quality. Originality will be considered. The exhibit space will be limited to an area with a minimum of four (4) feet of frontage and four (4) feet of depth and not larger than six (6) feet of frontage and four (4) feet of depth. This may be adjusted depending upon availability at the time of registration.